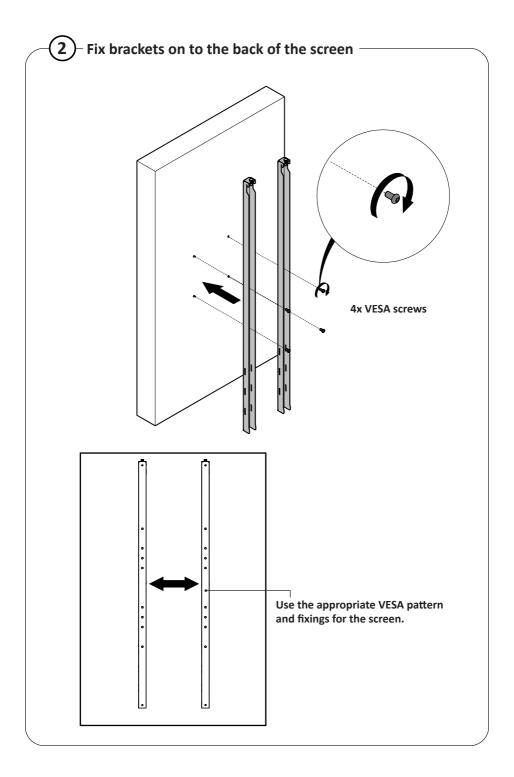

# Three positions for optional screen support

Align screen with the front of the enclosure