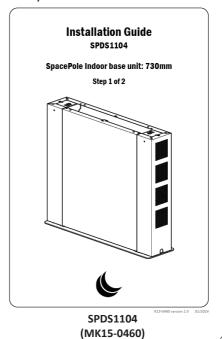

m the hardware manufacturer for correct installation.
- The solution ventilation holes which need to remain clear and open at all times to ensure the correct operations of the screen.
- Please don't power the hardware, until the entire solution is fully assembled.
- If these installation instructions are not followed precisely, it could lead to product failure and potential personal injury.
- Ergonomic Solutions cannot be held responsible for any product failure or personal injury, if the installation instructions are not followed correctly.
- Ergonomic Solutions cannot be held responsible for any product failure or personal injury, if any modifications have been made to the product by the customer.







### Install indoor base or window mount first



SPDS1101-SPDS1103 (MK15-0382)















# Three positions for optional screen support















Align screen with the front of the enclosure



#### 8 – Measure distance –



Adjust the lower horizontal brackets to reflect the same distance applied to the upper horizontal bracket and tighten the nuts.





## 10 Secure brackets -



Adjust the lower horizontal brackets to reflect the same distance applied to the upper horizontal bracket.







Two options for cable management.



#### Need help? Contact us -





ergonomic.solutions/about/contact-us

spacepole.com/about/contact-us