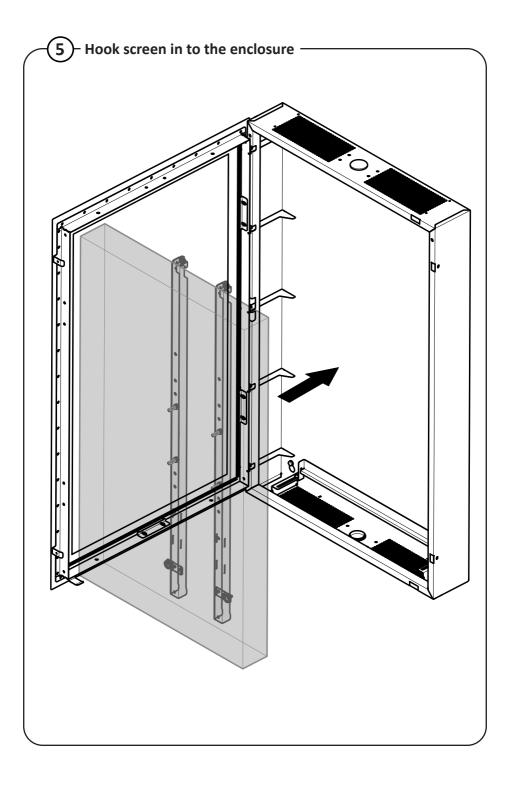

# Three positions for optional screen support

Align screen with the front of the enclosure