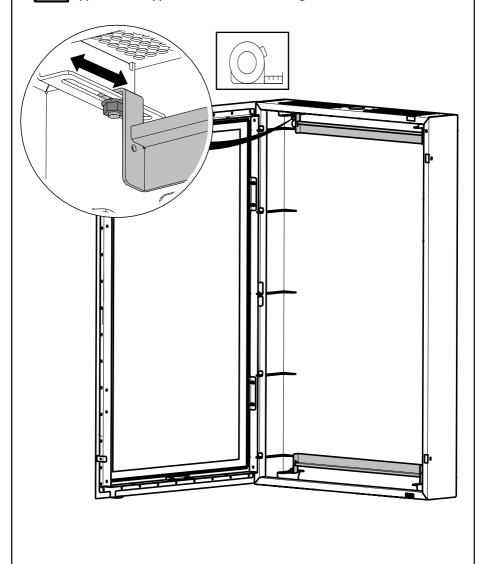

#### 8 – Measure distance –

Adjust the lower horizontal brackets to reflect the same distance applied to the upper horizontal bracket and tighten the nuts.