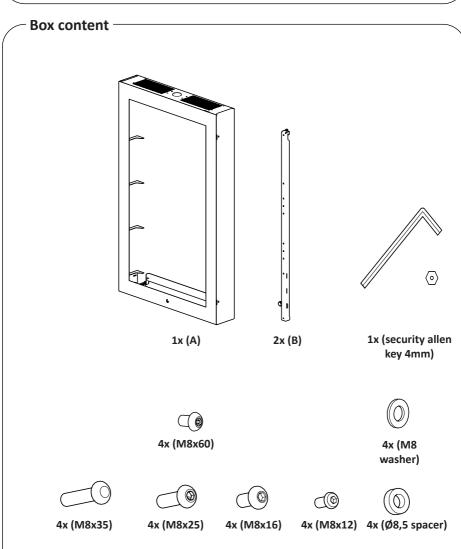

# Installation Guide SPDS1004

**SpacePole Universal indoor enclosure (55")** 

- Single sided

Step 2 of 2

- Please ensure that you read and understand the contents of the installation guide before you begin the installation process.
- This product must be installed by a professional installer. More than one person needs to be involved in the installation of this product.
- Do not to overtighten the fixings.
- The maximum weight limit for the hardware (screen, accessories etc.) for this solution is 40 kg. Do not exceed the stated weight limit.
- This product is intended for indoor use only.
- This solution is designed for certified hardware and accessories. Always follow the installation guide from the hardware manufacturer for correct installation.
- The solution ventilation holes which need to remain clear and open at all times to ensure the correct operations of the screen.
- Please don't power the hardware, until the entire solution is fully assembled.
- If these installation instructions are not followed precisely, it could lead to product failure and potential personal injury.
- Ergonomic Solutions cannot be held responsible for any product failure or personal injury, if the installation instructions are not followed correctly.
- Ergonomic Solutions cannot be held responsible for any product failure or personal injury, if any modifications have been made to the product by the customer.