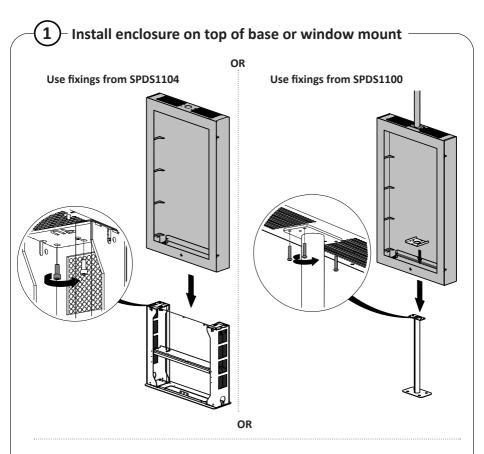

the hardware manufacturer for correct installation.
- The solution ventilation holes which need to remain clear and open at all times to ensure the correct operations of the screen.
- Please don't power the hardware, until the entire solution is fully assembled.
- If these installation instructions are not followed precisely, it could lead to product failure and potential personal injury.
- Ergonomic Solutions cannot be held responsible for any product failure or personal injury, if the installation instructions are not followed correctly.
- Ergonomic Solutions cannot be held responsible for any product failure or personal injury, if any modifications have been made to the product by the customer.







### Install indoor base or window mount first



SPDS1101-SPDS1103 (MK15-0382)















# Three positions for optional screen support















Align screen with the front of the enclosure



#### 8 – Measure distance –



Adjust the lower horizontal brackets to reflect the same distance applied to the upper horizontal bracket and tighten the nuts.





## 10 Secure brackets -



Adjust the lower horizontal brackets to reflect the same distance applied to the upper horizontal bracket.







Two options for cable management.



#### Need help? Contact us -





ergonomic.solutions/about/contact-us

spacepole.com/about/contact-us