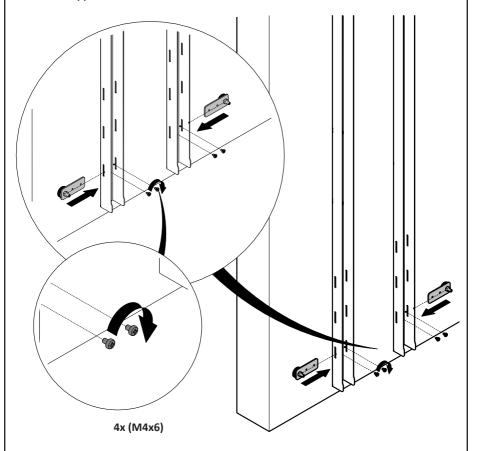

# Three positions for optional screen support

Align screen with the front of the enclosure