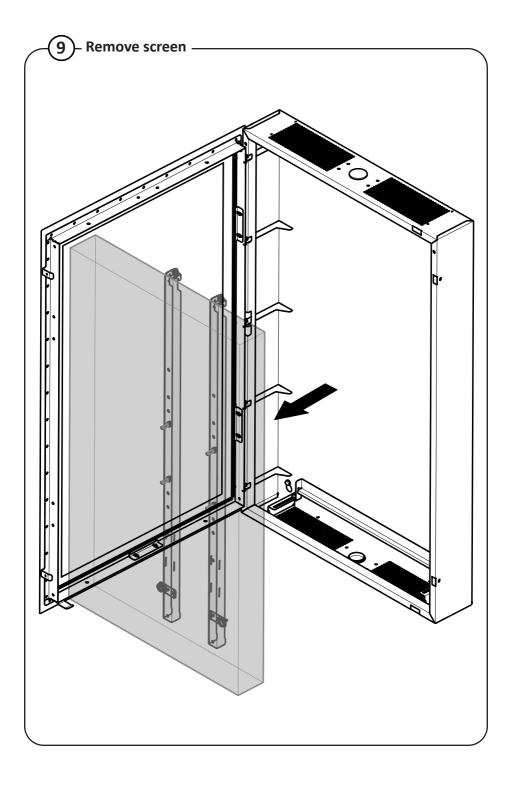

# Three positions for optional screen support

Align screen with the front of the enclosure