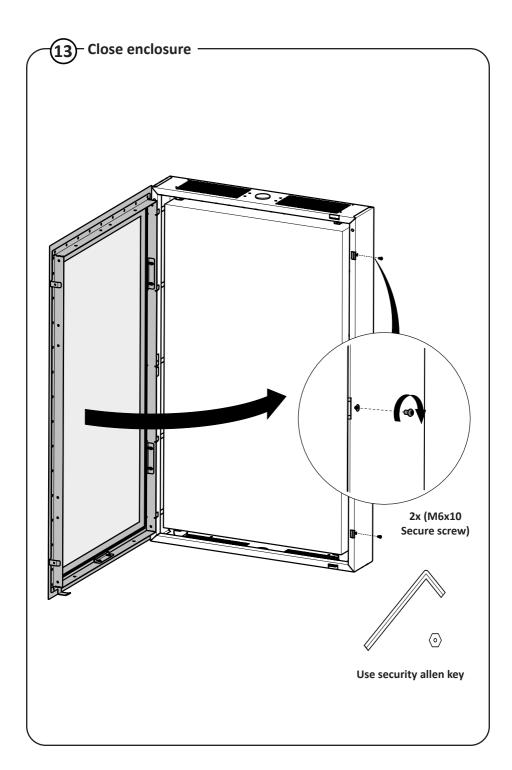

failure or personal injury, if the installation instructions are not followed correctly.
- Ergonomic Solutions cannot be held responsible for any product failure or personal injury, if any modifications have been made to the product by the customer.







### Install indoor base or window mount first



SPDS1101-SPDS1103 (MK15-0382)















# Three positions for optional screen support















Align screen with the front of the enclosure



#### 8 – Measure distance –



Adjust the lower horizontal brackets to reflect the same distance applied to the upper horizontal bracket and tighten the nuts.





## 10 Secure brackets -



Adjust the lower horizontal brackets to reflect the same distance applied to the upper horizontal bracket.







Two options for cable management.



#### Need help? Contact us -





ergonomic.solutions/about/contact-us

spacepole.com/about/contact-us