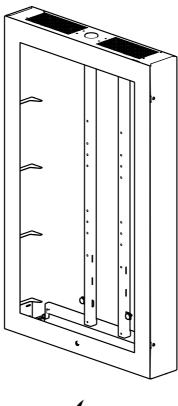

# Installation Guide SPDS1004

**SpacePole Universal indoor enclosure (55")** 

- Single sided

Step 2 of 2

- Please ensure that you read and understand the contents of the installation guide before you begin the installation process.
- This product must be installed by a professional installer. More than one person needs to be involved in the installation of this product.
- Do not to overtighten the fixings.
- The maximum weight limit for the hardware (screen, accessories etc.) for this solution is 40 kg. Do not exceed the stated weight limit.
- This product is intended for indoor use only.
- This solution is designed for certified hardware and accessories. Always follow the installation guide from the hardware manufacturer for correct installation.
- The solution ventilation holes which need to remain clear and open at all times to ensure the correct operations of the screen.
- Please don't power the hardware, until the entire solution is fully assembled.
- If these installation instructions are not followed precisely, it could lead to product failure and potential personal injury.
- Ergonomic Solutions cannot be held responsible for any product failure or personal injury, if the installation instructions are not followed correctly.
- Ergonomic Solutions cannot be held responsible for any product failure or personal injury, if any modifications have been made to the product by the customer.