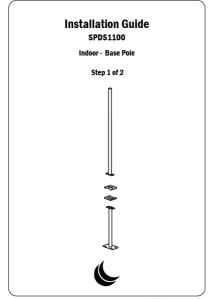

from the hardware manufacturer for correct installation.
- The solution ventilation holes which need to remain clear and open at all times to ensure the correct operations of the screen.
- Please don't power the hardware, until the entire solution is fully assembled.
- If these installation instructions are not followed precisely, it could lead to product failure and potential personal injury.
- Ergonomic Solutions cannot be held responsible for any product failure or personal injury, if the installation instructions are not followed correctly.
- Ergonomic Solutions cannot be held responsible for any product failure or personal injury, if any modifications have been made to the product by the customer.







### Install indoor base or window mount first



SPDS1101-SPDS1103 (MK15-0382)















# Three positions for optional screen support















Align screen with the front of the enclosure



#### 8 – Measure distance –



Adjust the lower horizontal brackets to reflect the same distance applied to the upper horizontal bracket and tighten the nuts.





## 10 Secure brackets -



Adjust the lower horizontal brackets to reflect the same distance applied to the upper horizontal bracket.







Two options for cable management.



#### Need help? Contact us -





ergonomic.solutions/about/contact-us

spacepole.com/about/contact-us