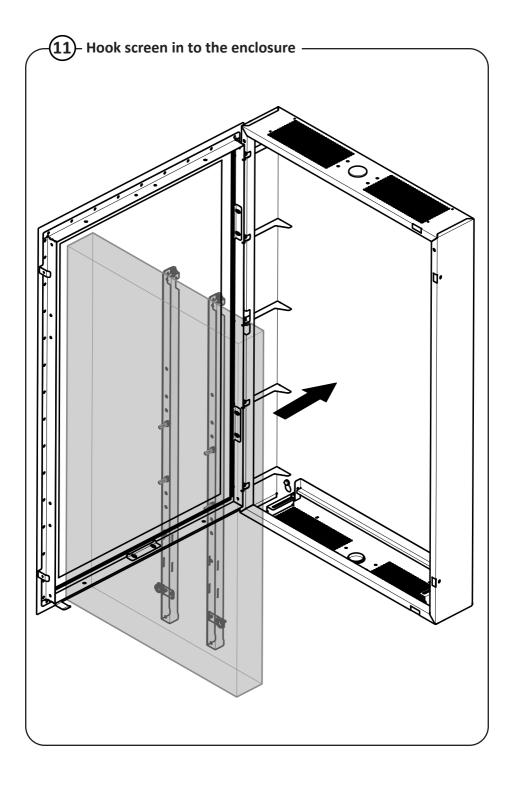

# Three positions for optional screen support

Align screen with the front of the enclosure