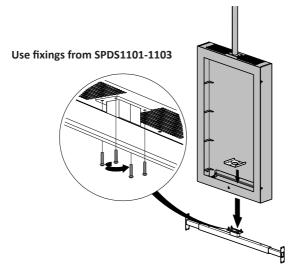

e hardware manufacturer for correct installation.
- The solution ventilation holes which need to remain clear and open at all times to ensure the correct operations of the screen.
- Please don't power the hardware, until the entire solution is fully assembled.
- If these installation instructions are not followed precisely, it could lead to product failure and potential personal injury.
- Ergonomic Solutions cannot be held responsible for any product failure or personal injury, if the installation instructions are not followed correctly.
- Ergonomic Solutions cannot be held responsible for any product failure or personal injury, if any modifications have been made to the product by the customer.







### Install indoor base or window mount first



SPDS1101-SPDS1103 (MK15-0382)















# Three positions for optional screen support















Align screen with the front of the enclosure



#### 8 – Measure distance –



Adjust the lower horizontal brackets to reflect the same distance applied to the upper horizontal bracket and tighten the nuts.





## 10 Secure brackets -



Adjust the lower horizontal brackets to reflect the same distance applied to the upper horizontal bracket.







Two options for cable management.



#### Need help? Contact us -





ergonomic.solutions/about/contact-us

spacepole.com/about/contact-us