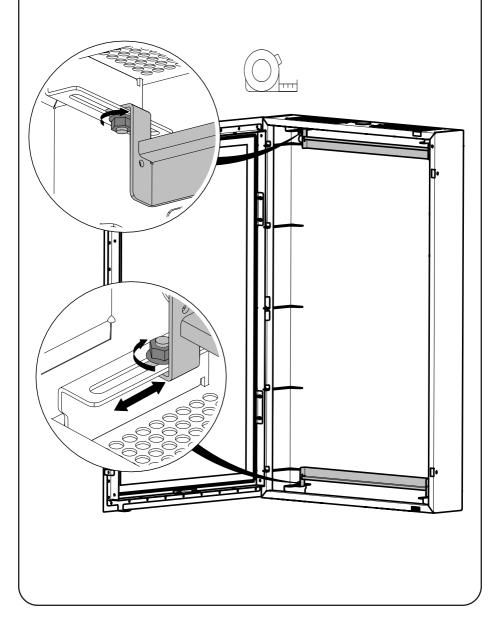

## 10 Secure brackets -

Adjust the lower horizontal brackets to reflect the same distance applied to the upper horizontal bracket.

Two options for cable management.