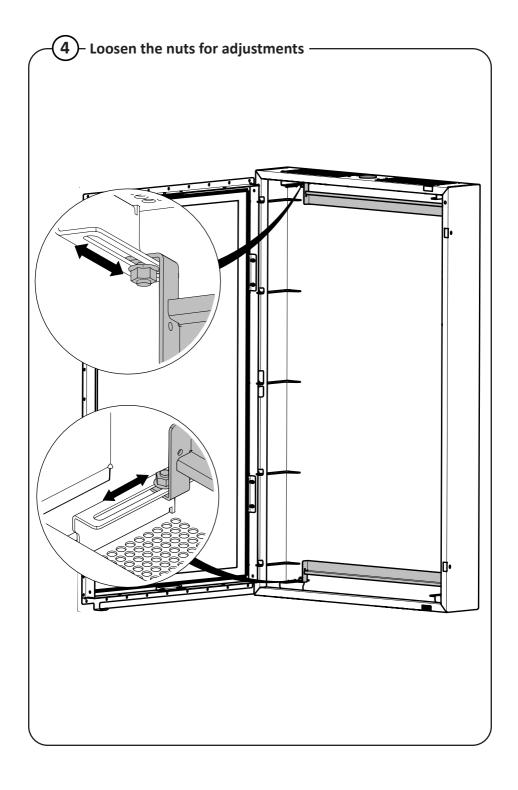

#### 8 – Measure distance –

Adjust the lower horizontal brackets to reflect the same distance applied to the upper horizontal bracket and tighten the nuts.

## 10 Secure brackets -

Adjust the lower horizontal brackets to reflect the same distance applied to the upper horizontal bracket.

Two options for cable management.