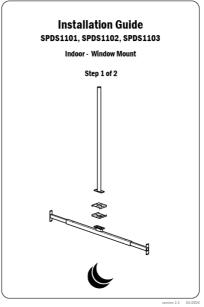

ays follow the installation guide from the hardware manufacturer for correct installation.
- The solution ventilation holes which need to remain clear and open at all times to ensure the correct operations of the screen.
- Please don't power the hardware, until the entire solution is fully assembled.
- If these installation instructions are not followed precisely, it could lead to product failure and potential personal injury.
- Ergonomic Solutions cannot be held responsible for any product failure or personal injury, if the installation instructions are not followed correctly.
- Ergonomic Solutions cannot be held responsible for any product failure or personal injury, if any modifications have been made to the product by the customer.







### Install indoor base or window mount first



SPDS1101-SPDS1103 (MK15-0382)















# Three positions for optional screen support















Align screen with the front of the enclosure



#### 8 – Measure distance –



Adjust the lower horizontal brackets to reflect the same distance applied to the upper horizontal bracket and tighten the nuts.





## 10 Secure brackets -



Adjust the lower horizontal brackets to reflect the same distance applied to the upper horizontal bracket.







Two options for cable management.



#### Need help? Contact us -





ergonomic.solutions/about/contact-us

spacepole.com/about/contact-us