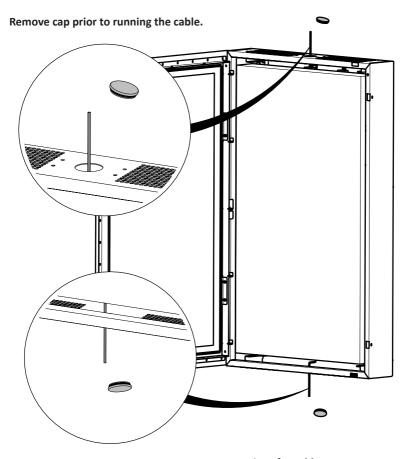

## 10 Secure brackets -

Adjust the lower horizontal brackets to reflect the same distance applied to the upper horizontal bracket.

Two options for cable management.