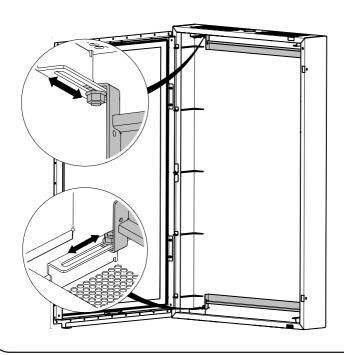

## 10 Secure brackets -

Adjust the lower horizontal brackets to reflect the same distance applied to the upper horizontal bracket.

Two options for cable management.