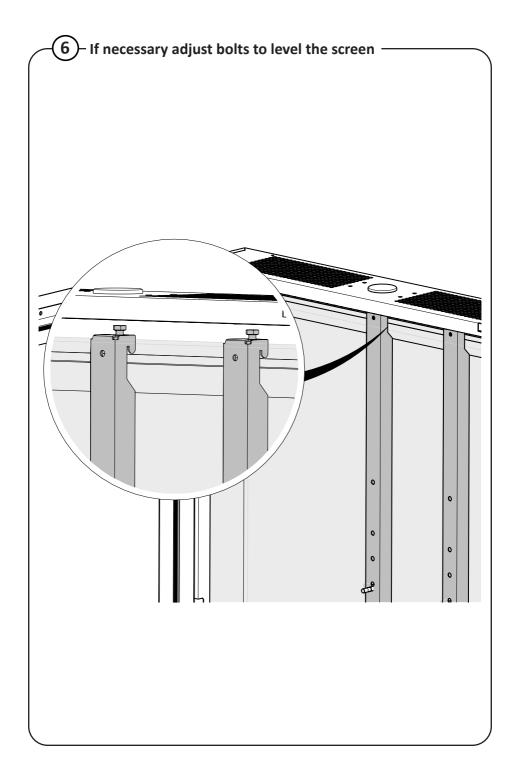

#### 8 – Measure distance –

Adjust the lower horizontal brackets to reflect the same distance applied to the upper horizontal bracket and tighten the nuts.

## 10 Secure brackets -

Adjust the lower horizontal brackets to reflect the same distance applied to the upper horizontal bracket.

Two options for cable management.